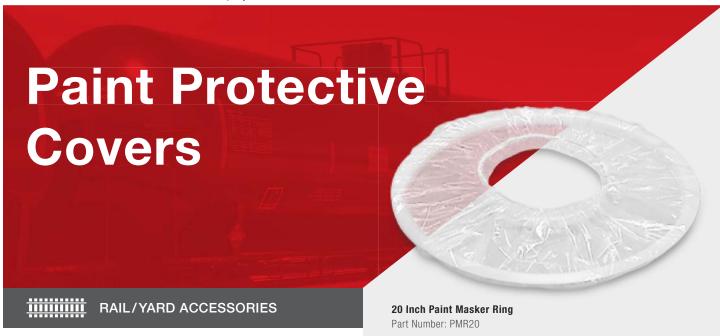

Sturdy and easy-to-apply, our disposable plastic protective products provide a quick, economical means of shielding parts during painting.

## **FEATURES & BENEFITS**

- · Made of lightweight, durable clear plastic
- · Provides an economical means of shielding parts during painting
- Treated material ensures that paint adheres to the plastic when the cover is removed
- · Can be quickly applied and removed; saving time and labor
- · Also available for Couplers, Air Hoses, and Truck & Side Frame
- Seals, rings and covers are manufactured by Hendee Enterprises, Inc.

## A SECURE, PAINT-PROOF SEAL

Quickly cover components to protect them from overspray and other applications. A variety of products are available and ready to keep your components clean, safe, and dry.