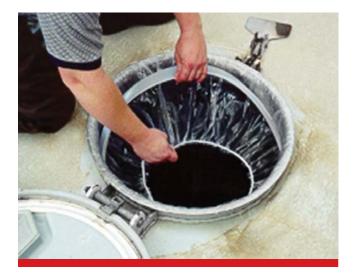

Sturdy and easy-to-apply, our disposable plastic protective products provide a quick, economical means of shielding parts during painting.

## A SECURE, PAINT-PROOF SEAL

Quickly cover components to protect them from overspray and other applications. A variety of products are available and ready to keep your components clean, safe, and dry.